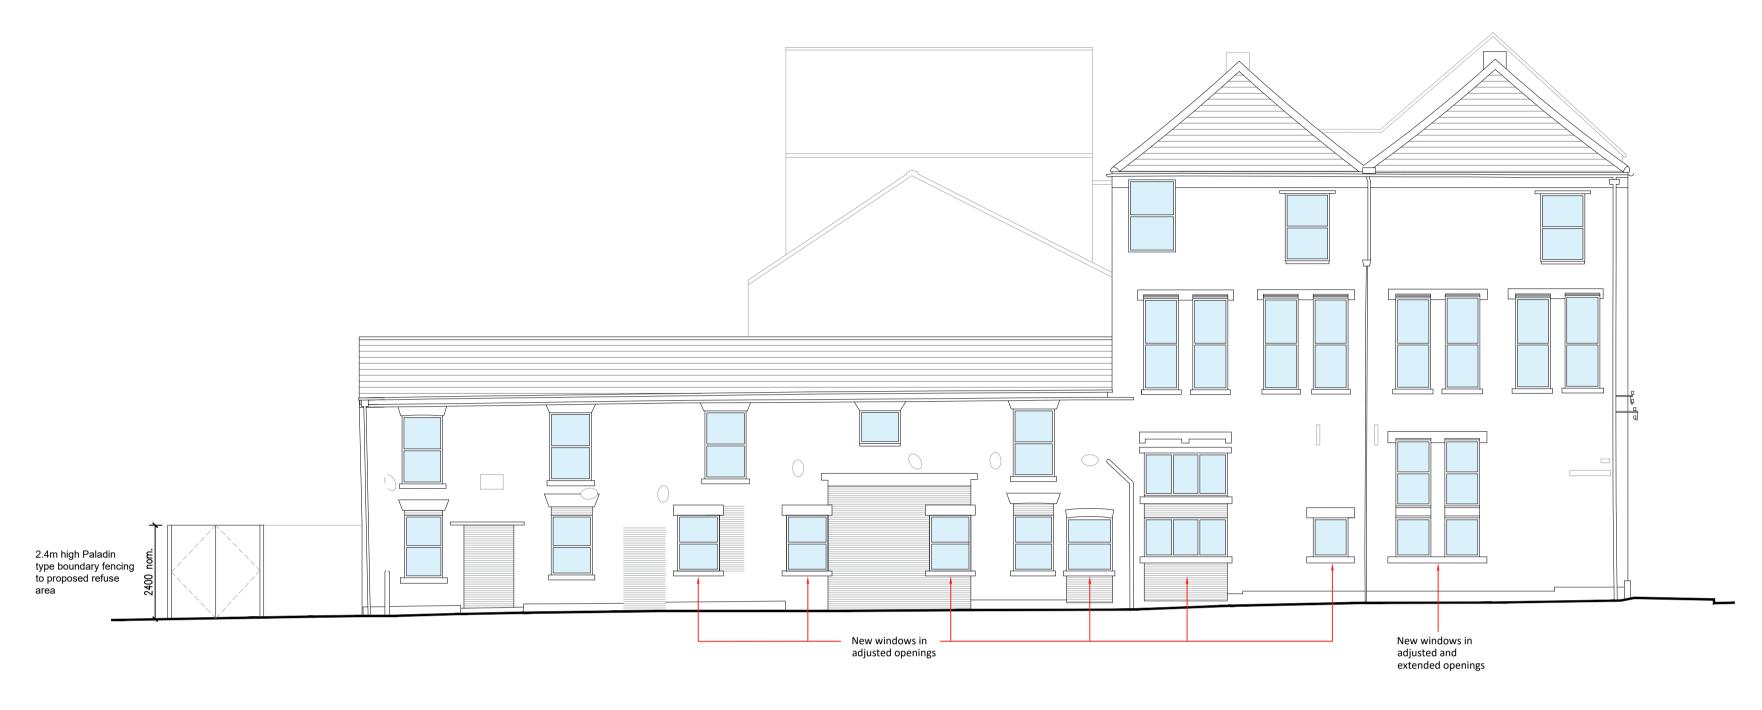

This drawing should not be reproduced without written permission from Studio OL3 Ltd.

Rear Elevation as Proposed Scale @ 1:100

Gable Elevation as Proposed Scale @ 1:100

#### Rear and Gable Elevations as Proposed

| Drawing Number   | Project number | 873-0       |
|------------------|----------------|-------------|
| P-14             | Date           | 07.06.202   |
|                  | Drawn by       | D           |
| Current Revision | Checked by     | OL          |
| В                | Scale @ A1     | As indicate |
|                  |                |             |