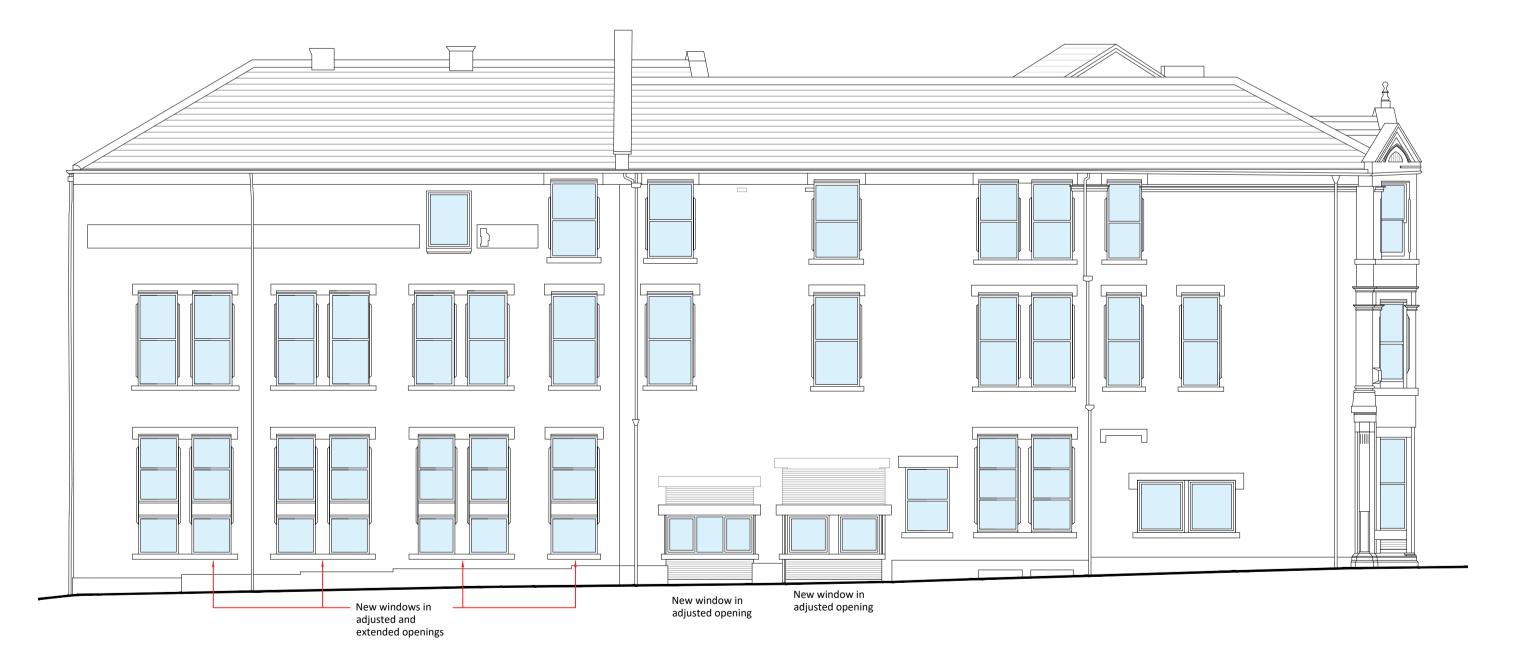

This drawing should not be reproduced without written permission from Studio OL3 Ltd.

Rear Elevation as Proposed Scale @ 1:100

Gable Elevation as Proposed Scale @ 1:100

#### Rear and Gable Elevations as Proposed

| Drawing Number   | Project number | 873-0       |
|------------------|----------------|-------------|
| P-14             | Date           | 07.06.202   |
|                  | Drawn by       | D           |
| Current Revision | Checked by     | OL          |
| В                | Scale @ A1     | As indicate |
|                  |                |             |